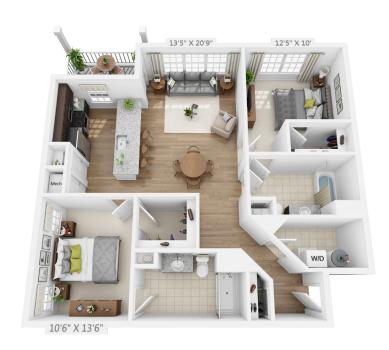

1 BEDROOM: 1 Bed/1 Bath • 707-874 sq ft

Today's Date \_\_\_\_\_ Today's Rent \_\_\_\_\_

2 BEDROOM: 2 Bed/2 Bath • 982-1,182 sq ft

Today's Date \_\_\_\_\_ Today's Rent \_\_\_\_

EQUAL HOUSING

See more floorplans online at www.westfield41.com