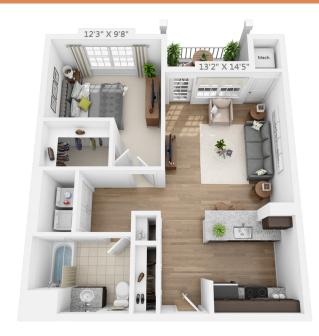

1 BEDROOM: 1 Bed/1 Bath • 707-874 sq ft

Today's Date \_\_\_\_\_ Today's Rent \_\_\_\_\_

2 BEDROOM: 2 Bed/2 Bath • 982-1,182 sq ft

Today's Date \_\_\_\_\_ Today's Rent \_\_\_\_

EQUAL HOUSING

See more floorplans online at www.westfield41.com