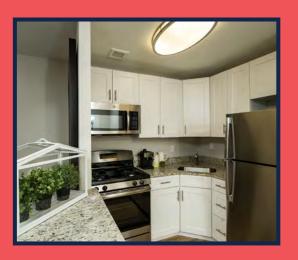

# **Apartment Features**

- Cooking Gas Included
- Air Conditioning
- Roomy Closets
- Window Treatments
- Upgraded Carpeting and Flooring
- Energy Efficient Windows
- Excellent Views
- Fully Equipped Modern Kitchens
- Cable Ready
- High Speed Internet Access Available