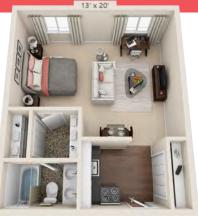

### 1 BEDROOM **JUNIOR:**

1 Bedroom/1 Bath 670 sq ft

Today's Date:

**Today's Rent:** 