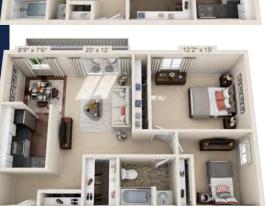

#### 2 BEDROOM LARGE:

2 Bedroom/1 Bath 932 sq ft

Today's Date:

Today's Rent:

Renderings are an artist's conception and are intended only as a general reference. Features, materials, finishes and layouts may be different than shown.