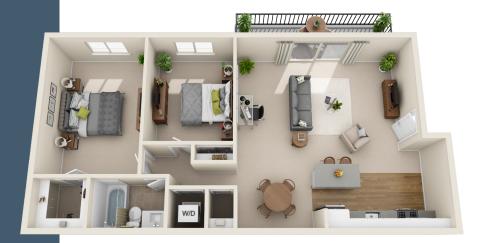

## **ONE BEDROOM:** 1 Bedroom/1 Bath • 750 sq ft

Today's Date Today's Rent

TWO BEDROOM: 2 Bedroom/1 Bath • 975 sq ft Today's Date \_\_\_\_\_ Today's Rent \_\_\_\_\_

Application Fee: **\$50** per applicant Reservation Fee (Refundable upon move in): \$100 Non-Refundable Pet Fee (per cat) \$150 Monthly Pet Rent: \$25 per pet (limit 2).