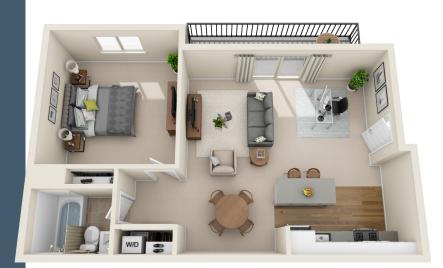

## **ONE BEDROOM:** 1 Bedroom/1 Bath • 750 sq ft

Today's Date Today's Rent

TWO BEDROOM: 2 Bedroom/1 Bath • 975 sq ft Today's Date \_\_\_\_\_ Today's Rent \_\_\_\_\_

Application Fee: **\$50** per applicant Reservation Fee (Refundable upon move in): \$100 Non-Refundable Pet Fee (per cat) \$150 Monthly Pet Rent: \$25 per pet (limit 2).

See more floorplans online at fallsvillageapartments.com